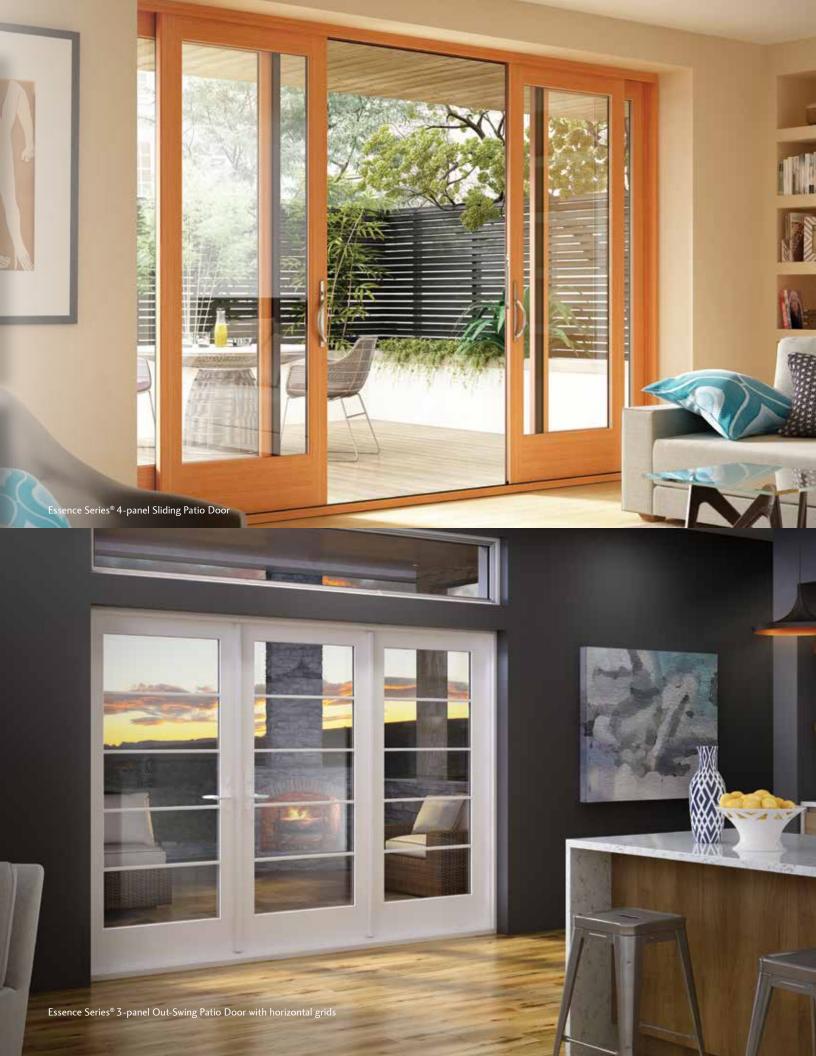

## Introducing the New Essence Series® Patio Doors

Designed to perfectly complement the rich, warm wood interiors of Essence windows, the new Essence Series sliding and swing patio doors are built with natural wood and a tough, durable fiberglass exterior. Not only are they beautiful, but you will enjoy the smooth operation and superior performance for years to come. And like Essence windows, these new patio doors are backed by the Milgard Full Lifetime Warranty including Glass Breakage Coverage.

## **Our Highest Quality Doors**

- On the outside, the Essence Series patio doors feature a fiberglass exterior available in 16 powder-coated colors.
- On the inside, the solid wood frame is engineered to have no visible fasteners and is ready to take your stain, paint or finish.
- Sliding doors are engineered with a weather-strip system and top quality rollers that provide an impressively smooth and quiet operation.
- You'll enjoy superior energy performance with SunCoat<sup>®</sup>
  Low-e glass coatings (standard) or choose from other
  Milgard energy-saving options.
- Let the fresh air in anytime with the optional screen that is top-hung for smooth operation to minimize jams.
- Make it your own with grids, decorative glass or expand your view with transoms. You can also add operable sidelites to swing doors.
- These beautiful door handles come in seven finishes and with an optional exterior keyed lock.
- Add the optional SmartTouch<sup>®</sup> bolt on the sliding door for additional points of security on the door or to secure it in a vented position.