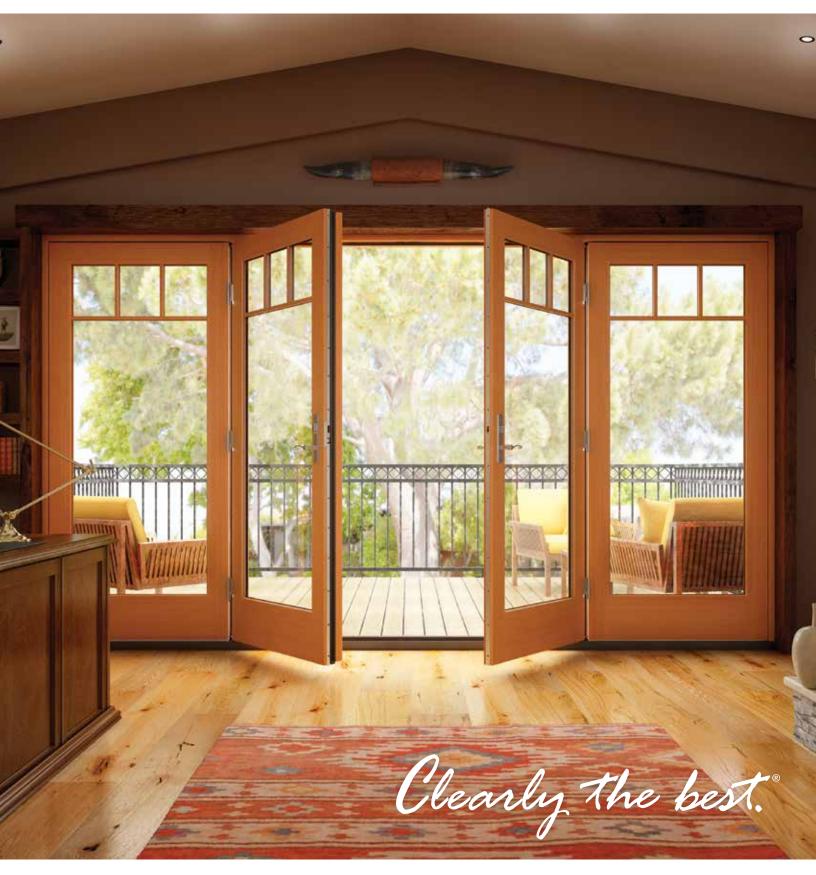

## Introducing the New Essence Series® Patio Doors

Designed to perfectly complement the rich, warm wood interiors of Essence windows, the new Essence Series sliding and swing patio doors are built with natural wood and a tough, durable fiberglass exterior. Not only are they beautiful, but you will enjoy the smooth operation and superior performance for years to come. And like Essence windows, these new patio doors are backed by the Milgard Full Lifetime Warranty including Glass Breakage Coverage.

## **Our Highest Quality Doors**

- On the outside, the Essence Series patio doors feature a fiberglass exterior available in 16 powder-coated colors.
- On the inside, the solid wood frame is engineered to have no visible fasteners and is ready to take your stain, paint or finish.
- Sliding doors are engineered with a weather-strip system and top quality rollers that provide an impressively smooth and quiet operation.
- You'll enjoy superior energy performance with SunCoat<sup>®</sup>
  Low-e glass coatings (standard) or choose from other
  Milgard energy-saving options.
- Let the fresh air in anytime with the optional screen that is top-hung for smooth operation to minimize jams.
- Make it your own with grids, decorative glass or expand your view with transoms. You can also add operable sidelites to swing doors.
- These beautiful door handles come in seven finishes and with an optional exterior keyed lock.
- Add the optional SmartTouch<sup>®</sup> bolt on the sliding door for additional points of security on the door or to secure it in a vented position.