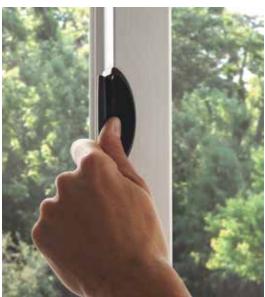

# We started from scratch and re-imagined just about everything.

- The Essence Series® fiberglass exterior is resistant to water, cold, heat, insects, salt air and ultraviolet rays which make our windows last longer and require very little maintenance.
- The powder-coated fiberglass exterior finish won't crack, peel, bend, warp or stick due to expansion and contraction, and will never need painting.
- All Essence Series windows meet ENERGY STAR® requirements.
- Every Essence Series window is made to your exact size and specification with no additional lead times.
- Seemingly endless design possibilities with options on exterior color, interior finish, windows in combinations, decorative glass and traditional or contemporary grids.
- Essence Series windows use a newly engineered mulling system that more securely connects multiple units, creating a tight seal and protecting against air and water infiltration.
- Awarded the Arthritis Foundation Ease-of-Use Commendation in recognition of the SmartTouch® lock's innovation and universal design.
- New, sleek tilt latches with recessed push buttons on our double hung and glider windows allow for easy tilt opening and convenient cleaning.
- Milgard developed a water management system, exclusive to
   Essence Series windows. In the rare event that water enters the
   sash system, it is directed away from the beautiful wood interior.
   This allows the window to perform at a higher design pressure
   than most other wood windows, making Essence windows ideal
   for all conditions.
- Essence Series windows and doors exceed industry residential standards for air and water infiltration and forced entry, making Essence windows strong against the elements and giving you added security for your home.

# Double Hung

**Milgard® Essence Series® double hung windows** have architecturally accurate details such as a  $31/4^{\circ}$  tall exterior bottom rail on the sash and  $14^{\circ}$  exterior sloped sills. The new tilt latch with recessed release and the SmartTouch® lock make the window very easy to open and create a streamlined, clean look. You can also choose a spoon lock for a more historically authentic look or to more closely complement existing wood windows in your home.

**Tilt latches**For double hung and glider
Shown in oil rubbed bronze