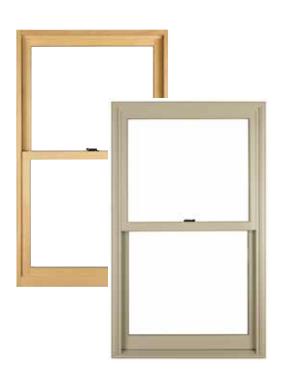

Today, we continue our tradition of excellence with a wood window that lives up to the Milgard name. Essence Series® windows and doors embody beauty and strength. Style and innovation. Comfort and creativity. Design and durability.

Inside, Essence windows are natural, solid wood. Outside, they have a strong fiberglass exterior that won't rot or warp like ordinary wood-only windows. This exceptional durability is why Milgard can offer something you simply won't find with other wood windows: a Full Lifetime Warranty with Glass Breakage Coverage.

# Double Hung

**Milgard® Essence Series® double hung windows** have architecturally accurate details such as a  $31/4^{\circ}$  tall exterior bottom rail on the sash and  $14^{\circ}$  exterior sloped sills. The new tilt latch with recessed release and the SmartTouch® lock make the window very easy to open and create a streamlined, clean look. You can also choose a spoon lock for a more historically authentic look or to more closely complement existing wood windows in your home.