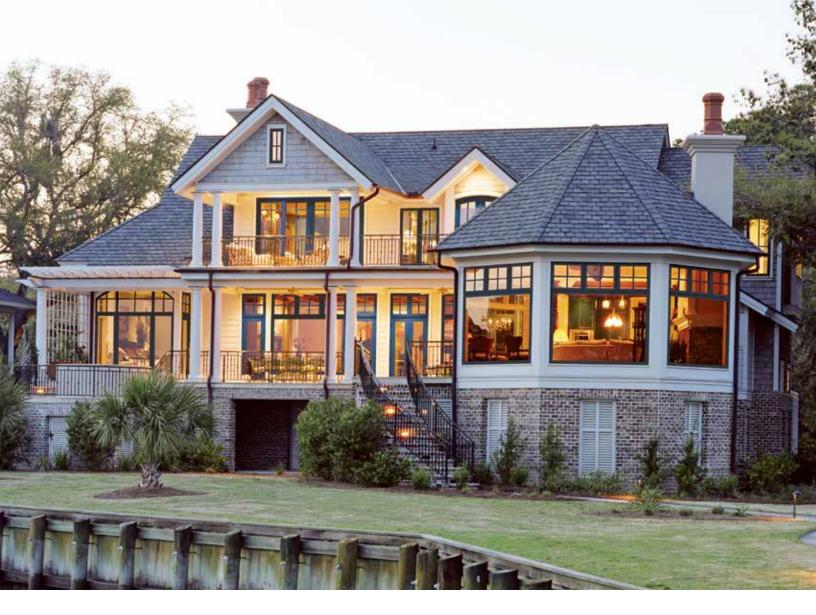

# behind great wind

# We started from scratch and re-imagined just about everything.

- The Essence Series® fiberglass exterior is resistant to water, cold, heat, insects, salt air and ultraviolet rays which make our windows last longer and require very little maintenance.
- The powder-coated fiberglass exterior finish won't crack, peel, bend, warp or stick due to expansion and contraction, and will never need painting.
- All Essence Series windows meet ENERGY STAR® requirements.
- Every Essence Series window is made to your exact size and specification with no additional lead times.
- Seemingly endless design possibilities with options on exterior color, interior finish, windows in combinations, decorative glass and traditional or contemporary grids.
- Essence Series windows use a newly engineered mulling system that more securely connects multiple units, creating a tight seal and protecting against air and water infiltration.
- Awarded the Arthritis Foundation Ease-of-Use Commendation in recognition of the SmartTouch® lock's innovation and universal design.
- New, sleek tilt latches with recessed push buttons on our double hung and glider windows allow for easy tilt opening and convenient cleaning.
- Milgard developed a water management system, exclusive to
   Essence Series windows. In the rare event that water enters the
   sash system, it is directed away from the beautiful wood interior.
   This allows the window to perform at a higher design pressure
   than most other wood windows, making Essence windows ideal
   for all conditions.
- Essence Series windows and doors exceed industry residential standards for air and water infiltration and forced entry, making Essence windows strong against the elements and giving you added security for your home.