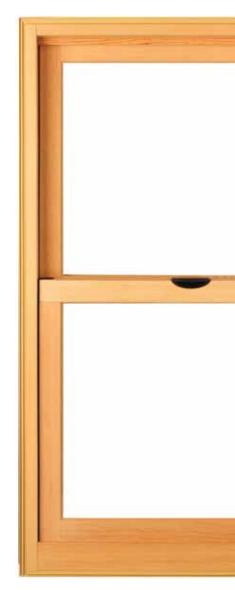

# Double Hung

**Milgard® Essence Series® double hung windows** have architecturally accurate details such as a  $31/4^{\circ}$  tall exterior bottom rail on the sash and  $14^{\circ}$  exterior sloped sills. The new tilt latch with recessed release and the SmartTouch® lock make the window very easy to open and create a streamlined, clean look. You can also choose a spoon lock for a more historically authentic look or to more closely complement existing wood windows in your home.

**Tilt latches**For double hung and glider
Shown in oil rubbed bronze