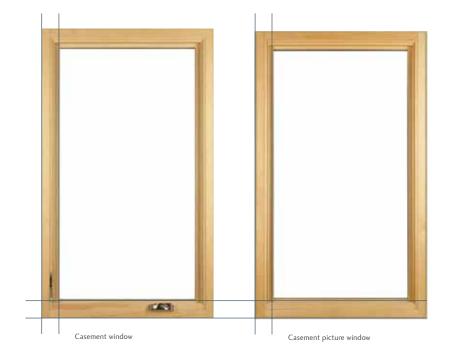

## Picture Window

Milgard® Essence Series® picture windows are available in casement, double hung, or standard picture window styles. With no obstructing rails, picture windows help you make the most of a great view. They are also ideal for window groupings. When mulling a picture window next to a window that is operable, meaning it opens and closes, you want to use a fixed casement or double hung picture window.

Standard picture windows, most commonly used as transom windows, have equal sight lines when used above or below operable windows, as seen in the image above. These windows are constructed without a fixed sash and should not be used next to operable windows. When combining window units, Milgard uses secure mulling technology.

All picture window styles come with a wide selection of interior wood species options and durable exterior finishes.

Double hung picture window

Standard picture window