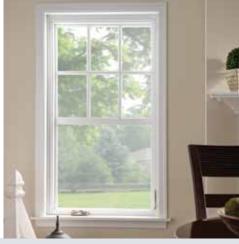

# Double Hung

**Milgard® Essence Series® double hung windows** have architecturally accurate details such as a  $31/4^{\circ}$  tall exterior bottom rail on the sash and  $14^{\circ}$  exterior sloped sills. The new tilt latch with recessed release and the SmartTouch® lock make the window very easy to open and create a streamlined, clean look. You can also choose a spoon lock for a more historically authentic look or to more closely complement existing wood windows in your home.