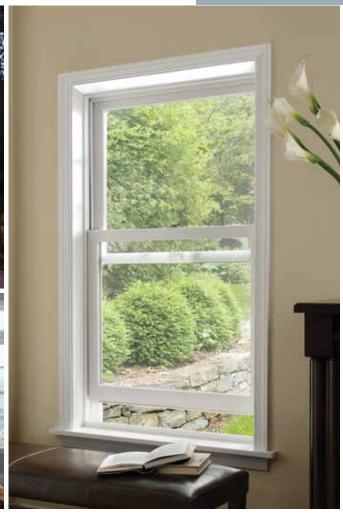

# Double Hung

**Milgard® Essence Series® double hung windows** have architecturally accurate details such as a  $31/4^{\circ}$  tall exterior bottom rail on the sash and  $14^{\circ}$  exterior sloped sills. The new tilt latch with recessed release and the SmartTouch® lock make the window very easy to open and create a streamlined, clean look. You can also choose a spoon lock for a more historically authentic look or to more closely complement existing wood windows in your home.

**Tilt latches**For double hung and glider
Shown in oil rubbed bronze