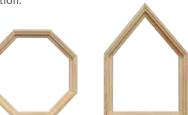

# Specialty

With so many shapes, Milgard® Essence Series® specialty windows let you get creative with stunning combinations. Essence windows use mulling technology that securely connects multiple units, creating a tight seal that protects against air and water infiltration. Consider combining your specialty windows with another operable style for ventilation.

Specialty windows are available in shapes such as:

- True half round
- Eyebrow
- Spring line radius
- Gable
- Radius