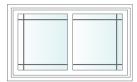

# Glider

Milgard® Essence Series® glider windows open almost effortlessly. Clean lines complement homes in a wide range of styles. As with our double hung windows, gliders feature the tilt latch for removal of vents and the SmartTouch® lock, both of which make the window very easy to open and create a streamlined, clean look. You can also choose a spoon lock for a more traditional look.