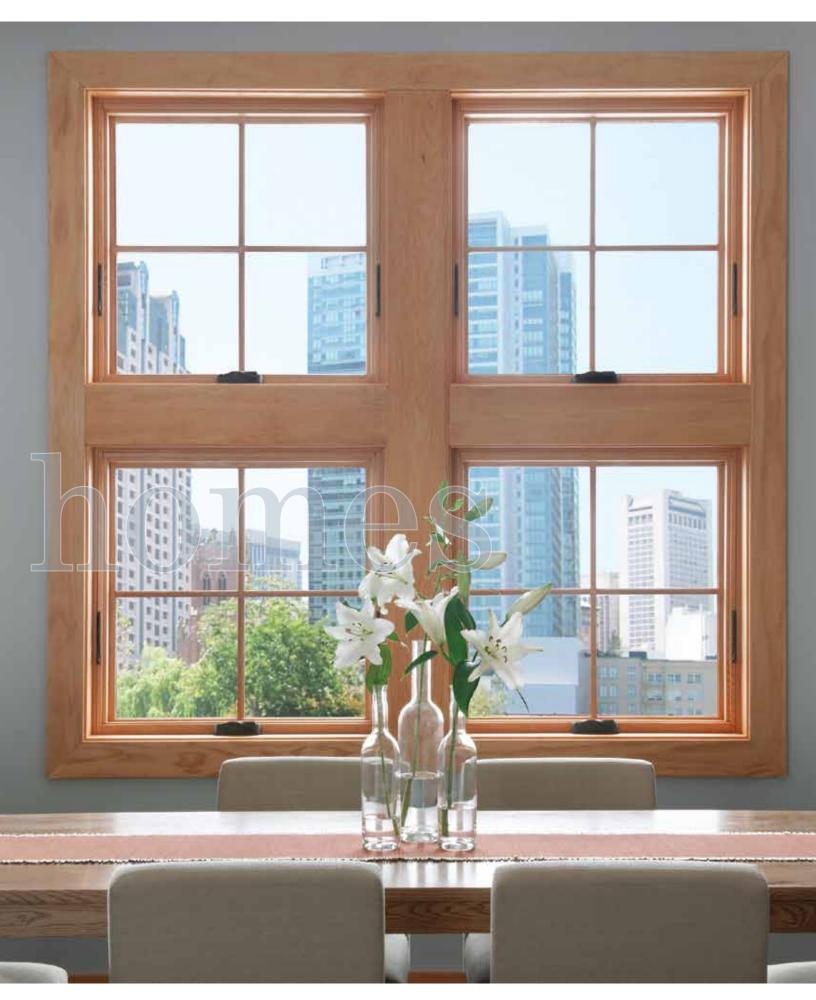

## Essence Series® Wood Windows & Doors

- ✓ Most Used Wood Window Brand
- ✓ Most Used Fiberglass Window Brand
- ✓ Most Used Patio Door Brand

Today, we continue our tradition of excellence with a wood window that lives up to the Milgard name. Essence Series® windows and doors embody beauty and strength. Style and innovation. Comfort and creativity. Design and durability.

Inside, Essence windows are natural, solid wood. Outside, they have a strong fiberglass exterior that won't rot or warp like ordinary wood-only windows. This exceptional durability is why Milgard can offer something you simply won't find with other wood windows: a Full Lifetime Warranty with Glass Breakage Coverage.

# Double Hung

**Milgard® Essence Series® double hung windows** have architecturally accurate details such as a  $31/4^{\circ}$  tall exterior bottom rail on the sash and  $14^{\circ}$  exterior sloped sills. The new tilt latch with recessed release and the SmartTouch® lock make the window very easy to open and create a streamlined, clean look. You can also choose a spoon lock for a more historically authentic look or to more closely complement existing wood windows in your home.