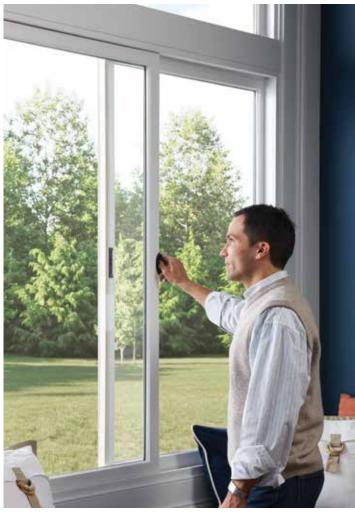

# Glider

Milgard® Essence Series® glider windows open almost effortlessly. Clean lines complement homes in a wide range of styles. As with our double hung windows, gliders feature the tilt latch for removal of vents and the SmartTouch® lock, both of which make the window very easy to open and create a streamlined, clean look. You can also choose a spoon lock for a more traditional look.

SmartTouch® lock
For double hung and glider
Shown in brushed chrome

Spoon lock
For double hung and glider
Shown in oil rubbed bronze