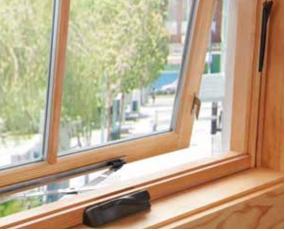

## Awning

Modern styling combined with the beauty of wood make Milgard® Essence Series® awning windows a popular choice for contemporary or Craftsman homes. Awnings are hinged on the top to tilt outward, which allows for ventilation even in bad

weather. Consider using awning windows as an accent above or below picture windows.

Sash Lock
For casement and awning
Shown in satin nickel

Awnings are also available in fixed models giving you the option to use them as a singular picture window or in a grouping. If you choose to pair awnings with other operable styles, you can choose an optional taller bottom rail on the sash that matches traditional proportions and sight lines of the bottom sash of the double hung and glider windows.