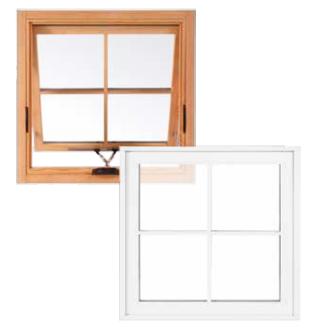

## Awning

Modern styling combined with the beauty of wood make Milgard® Essence Series® awning windows a popular choice for contemporary or Craftsman homes. Awnings are hinged on the top to tilt outward, which allows for ventilation even in bad

weather. Consider using awning windows as an accent above or below picture windows.

Sash Lock
For casement and awning
Shown in satin nickel

Awnings are also available in fixed models giving you the option to use them as a singular picture window or in a grouping. If you choose to pair awnings with other operable styles, you can choose an optional taller bottom rail on the sash that matches traditional proportions and sight lines of the bottom sash of the double hung and glider windows.