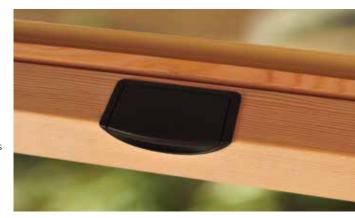

# Glider

Milgard® Essence Series® glider windows open almost effortlessly. Clean lines complement homes in a wide range of styles. As with our double hung windows, gliders feature the tilt latch for removal of vents and the SmartTouch® lock, both of which make the window very easy to open and create a streamlined, clean look. You can also choose a spoon lock for a more traditional look.

SmartTouch® lock
For double hung and glider
Shown in brushed chrome

Spoon lock
For double hung and glider
Shown in oil rubbed bronze