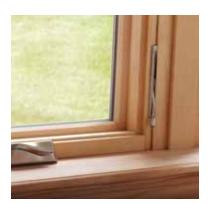

# We started from scratch and re-imagined just about everything.

- The Essence Series® fiberglass exterior is resistant to water, cold, heat, insects, salt air and ultraviolet rays which make our windows last longer and require very little maintenance.
- The powder-coated fiberglass exterior finish won't crack, peel, bend, warp or stick due to expansion and contraction, and will never need painting.
- All Essence Series windows meet ENERGY STAR® requirements.
- Every Essence Series window is made to your exact size and specification with no additional lead times.
- Seemingly endless design possibilities with options on exterior color, interior finish, windows in combinations, decorative glass and traditional or contemporary grids.
- Essence Series windows use a newly engineered mulling system that more securely connects multiple units, creating a tight seal and protecting against air and water infiltration.
- Awarded the Arthritis Foundation Ease-of-Use Commendation in recognition of the SmartTouch® lock's innovation and universal design.
- New, sleek tilt latches with recessed push buttons on our double hung and glider windows allow for easy tilt opening and convenient cleaning.
- Milgard developed a water management system, exclusive to
   Essence Series windows. In the rare event that water enters the
   sash system, it is directed away from the beautiful wood interior.
   This allows the window to perform at a higher design pressure
   than most other wood windows, making Essence windows ideal
   for all conditions.
- Essence Series windows and doors exceed industry residential standards for air and water infiltration and forced entry, making Essence windows strong against the elements and giving you added security for your home.

# Double Hung

**Milgard® Essence Series® double hung windows** have architecturally accurate details such as a  $31/4^{\circ}$  tall exterior bottom rail on the sash and  $14^{\circ}$  exterior sloped sills. The new tilt latch with recessed release and the SmartTouch® lock make the window very easy to open and create a streamlined, clean look. You can also choose a spoon lock for a more historically authentic look or to more closely complement existing wood windows in your home.

**Tilt latches**For double hung and glider
Shown in oil rubbed bronze