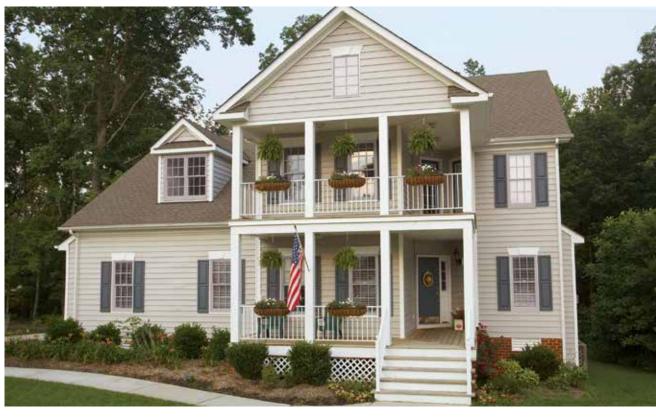

Today, we continue our tradition of excellence with a wood window that lives up to the Milgard name. Essence Series® windows and doors embody beauty and strength. Style and innovation. Comfort and creativity. Design and durability.

Inside, Essence windows are natural, solid wood. Outside, they have a strong fiberglass exterior that won't rot or warp like ordinary wood-only windows. This exceptional durability is why Milgard can offer something you simply won't find with other wood windows: a Full Lifetime Warranty with Glass Breakage Coverage.

Our creativity and innovative spirit pushed us to re-imagine window design and energy efficiency. We have patents pending for innovations such as a new tilt latch, sash binder, mull system and water management system. Essence delivers it all and in substantially shorter lead times than other wood windows — even for custom sizes.