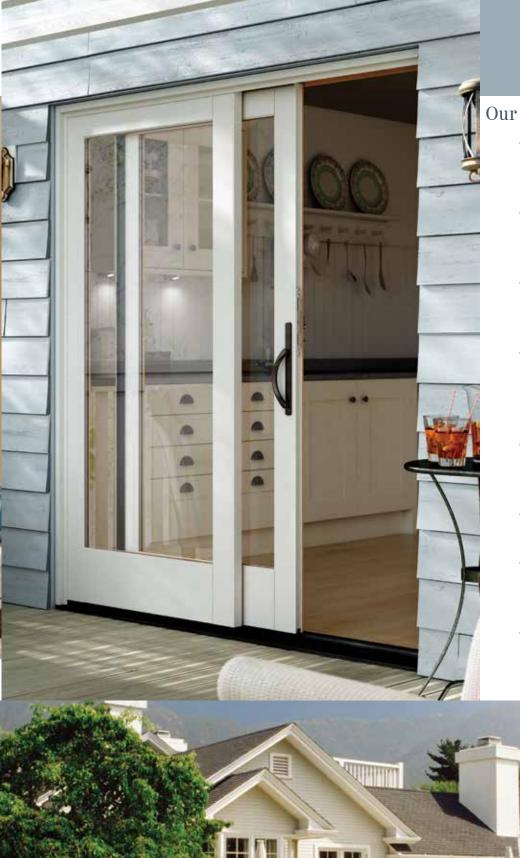

## Swing Patio Doors

Milgard Essence In-Swing and Out-Swing patio doors feature designer hardware, a multi-point locking system and operable sidelites. The hardware is available in the same finishes as the windows so you can give your home a unified, consistent look.

With many available options to choose from, and built to your size and specifications, your patio door can truly be your own.

 ${\sf Note: Swing\ patio\ doors\ have\ veneered\ Pine\ and\ Clear\ Vertical\ Grain\ Douglas\ Fir\ interiors.}$ 