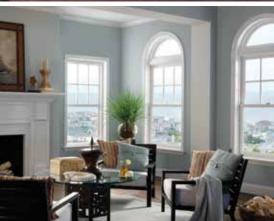

#### Even sight lines.

Essence Series windows give you the option of creating even sight lines throughout your home.

Picture windows are available in casement and double hung frames that create a clean, consistent look when used in combinations.

## Picture Window

Milgard® Essence Series® picture windows are available in casement, double hung, or standard picture window styles. With no obstructing rails, picture windows help you make the most of a great view. They are also ideal for window groupings. When mulling a picture window next to a window that is operable, meaning it opens and closes, you want to use a fixed casement or double hung picture window.

Standard picture windows, most commonly used as transom windows, have equal sight lines when used above or below operable windows, as seen in the image above. These windows are constructed without a fixed sash and should not be used next to operable windows. When combining window units, Milgard uses secure mulling technology.