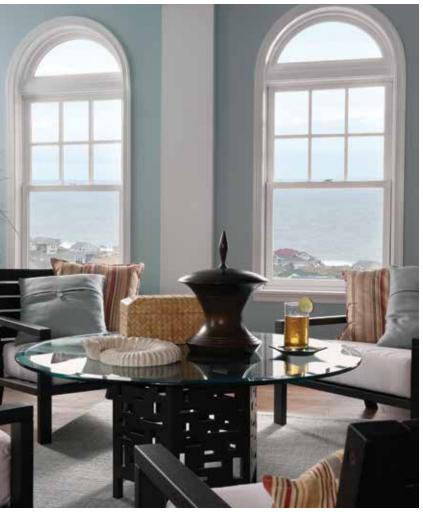

## Picture Window

Milgard® Essence Series® picture windows are available in casement, double hung, or standard picture window styles. With no obstructing rails, picture windows help you make the most of a great view. They are also ideal for window groupings. When mulling a picture window next to a window that is operable, meaning it opens and closes, you want to use a fixed casement or double hung picture window.

Standard picture windows, most commonly used as transom windows, have equal sight lines when used above or below operable windows, as seen in the image above. These windows are constructed without a fixed sash and should not be used next to operable windows. When combining window units, Milgard uses secure mulling technology.

All picture window styles come with a wide selection of interior wood species options and durable exterior finishes.

Double hung picture window

Standard picture window