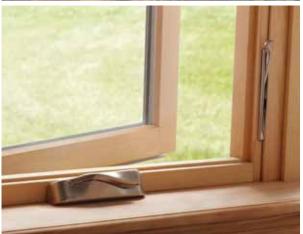

**Tilt latches**For double hung and glider
Shown in oil rubbed bronze

# Glider

Milgard® Essence Series® glider windows open almost effortlessly. Clean lines complement homes in a wide range of styles. As with our double hung windows, gliders feature the tilt latch for removal of vents and the SmartTouch® lock, both of which make the window very easy to open and create a streamlined, clean look. You can also choose a spoon lock for a more traditional look.

# Double Hung

**Milgard® Essence Series® double hung windows** have architecturally accurate details such as a  $31/4^{\circ}$  tall exterior bottom rail on the sash and  $14^{\circ}$  exterior sloped sills. The new tilt latch with recessed release and the SmartTouch® lock make the window very easy to open and create a streamlined, clean look. You can also choose a spoon lock for a more historically authentic look or to more closely complement existing wood windows in your home.