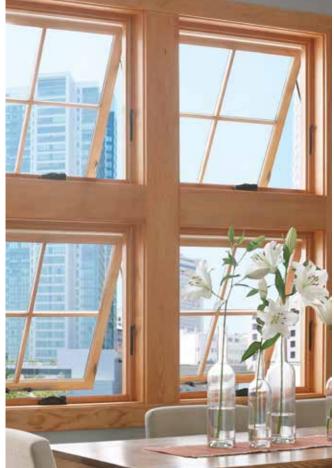

## Awning

Modern styling combined with the beauty of wood make Milgard® Essence Series® awning windows a popular choice for contemporary or Craftsman homes. Awnings are hinged on the top to tilt outward, which allows for ventilation even in bad

weather. Consider using awning windows as an accent above or below picture windows.

Sash Lock
For casement and awning
Shown in satin nickel

Awnings are also available in fixed models giving you the option to use them as a singular picture window or in a grouping. If you choose to pair awnings with other operable styles, you can choose an optional taller bottom rail on the sash that matches traditional proportions and sight lines of the bottom sash of the double hung and glider windows.