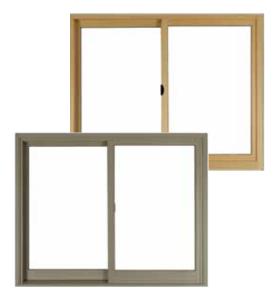

Today, we continue our tradition of excellence with a wood window that lives up to the Milgard name. Essence Series® windows and doors embody beauty and strength. Style and innovation. Comfort and creativity. Design and durability.

Inside, Essence windows are natural, solid wood. Outside, they have a strong fiberglass exterior that won't rot or warp like ordinary wood-only windows. This exceptional durability is why Milgard can offer something you simply won't find with other wood windows: a Full Lifetime Warranty with Glass Breakage Coverage.