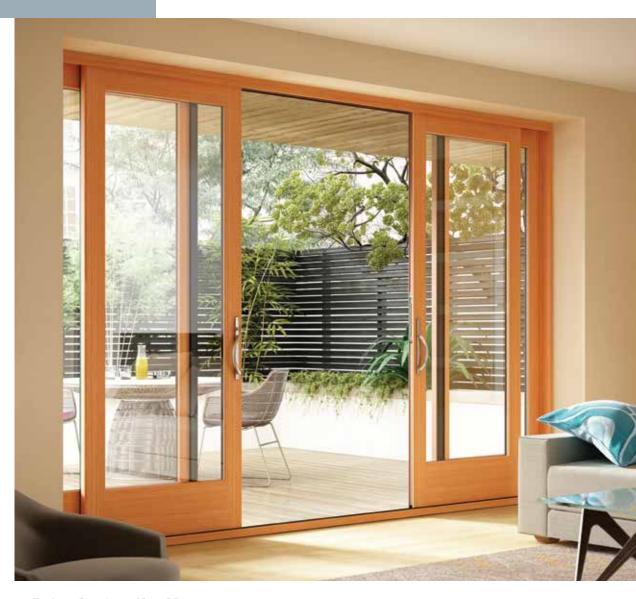

# Introducing the New Essence Series Sliding Patio Door

Designed to perfectly complement the rich, warm wood interiors of Essence windows, the new Essence Series sliding patio door is built with natural wood and a tough, durable fiberglass exterior. Not only is it beautiful, but you will enjoy the smooth operation and superior performance for years to come. And like Essence windows, this new patio door is backed by the Milgard Full Lifetime Warranty including Glass Breakage Coverage.

## Our Highest Quality Sliding Door

- On the outside, the Essence Series patio door features a fiberglass exterior available in 16 powder-coated colors.
- On the inside, the solid wood frame is engineered to have no visible fasteners and is ready to take your stain, paint or finish.
- Engineered with a weather-strip system and top quality rollers that provide an impressively smooth and quiet operation.
- You'll enjoy superior energy performance with SunCoat® Low-e glass coatings (standard) or choose from other Milgard energy-saving options.
- Let the fresh air in anytime with the optional screen that is top-hung for smooth operation to minimize jams.
- Make it your own with grids, decorative glass or expand your view with transoms.
- The beautiful door handle comes in seven finishes and with an optional exterior keyed
- Add the optional SmartTouch® bolt for additional points of security on the door or to secure it in a vented position.