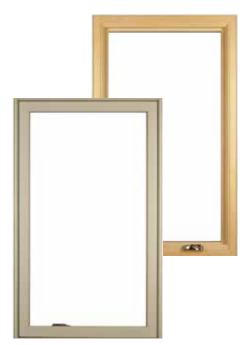

Today, we continue our tradition of excellence with a wood window that lives up to the Milgard name. Essence Series® windows and doors embody beauty and strength. Style and innovation. Comfort and creativity. Design and durability.

Inside, Essence windows are natural, solid wood. Outside, they have a strong fiberglass exterior that won't rot or warp like ordinary wood-only windows. This exceptional durability is why Milgard can offer something you simply won't find with other wood windows: a Full Lifetime Warranty with Glass Breakage Coverage.

## 16 Exterior Colors