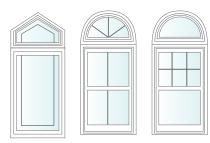

### Operating styles for every type of home.

Milgard® Essence Series® windows are available in several operating styles, which makes them the ideal complement to many styles of homes throughout the country.

# Specialty

With so many shapes, Milgard® Essence Series® specialty windows let you get creative with stunning combinations. Essence windows use mulling technology that securely connects multiple units, creating a tight seal that protects against air and water infiltration. Consider combining your specialty windows with another operable style for ventilation.

Specialty windows are available in shapes such as:

- True half round
- Eyebrow
- Spring line radius
- Gable
- Radius