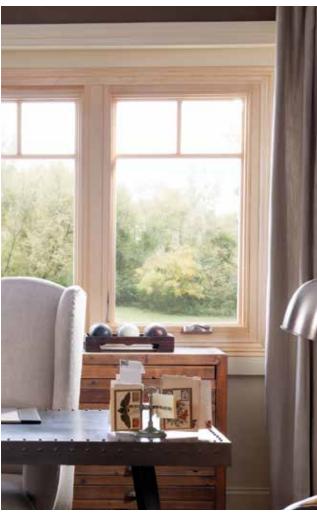

#### Even sight lines.

Essence Series windows give you the option of creating even sight lines throughout your home.

Picture windows are available in casement and double hung frames that create a clean, consistent look when used in combinations.

## Picture Window

Milgard® Essence Series® picture windows are available in casement, double hung, or standard picture window styles. With no obstructing rails, picture windows help you make the most of a great view. They are also ideal for window groupings. When mulling a picture window next to a window that is operable, meaning it opens and closes, you want to use a fixed casement or double hung picture window.

Standard picture windows, most commonly used as transom windows, have equal sight lines when used above or below operable windows, as seen in the image above. These windows are constructed without a fixed sash and should not be used next to operable windows. When combining window units, Milgard uses secure mulling technology.