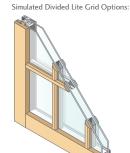

# Make it your own

 $Grids \,\,$  Your choices expand almost exponentially with grids.

Between the glass options: (available only in Fog, Frost, Harmony and Bark exterior colors)

Sculptured grid

1-1/8" Vintage SDL

2-1/4" Vintage SDL (available only for simulated check rail)