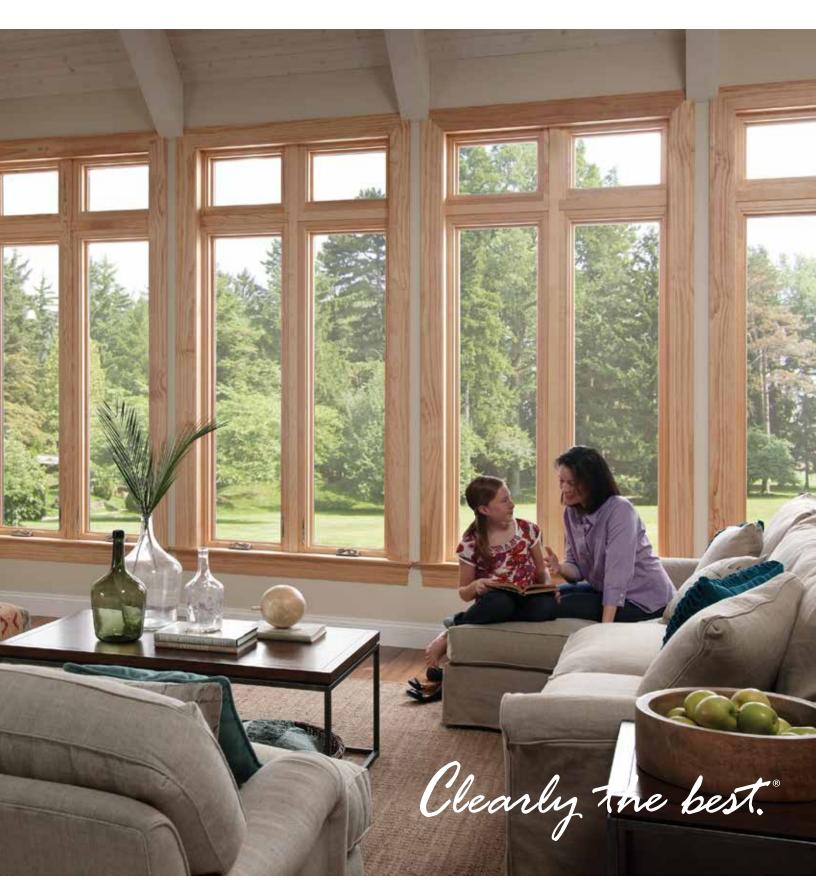

Today, we continue our tradition of excellence with a wood window that lives up to the Milgard name. Essence Series® windows and doors embody beauty and strength. Style and innovation. Comfort and creativity. Design and durability.

Inside, Essence windows are natural, solid wood. Outside, they have a strong fiberglass exterior that won't rot or warp like ordinary wood-only windows. This exceptional durability is why Milgard can offer something you simply won't find with other wood windows: a Full Lifetime Warranty with Glass Breakage Coverage.

Our creativity and innovative spirit pushed us to re-imagine window design and energy efficiency. We have patents pending for innovations such as a new tilt latch, sash binder, mull system and water management system. Essence delivers it all and in substantially shorter lead times than other wood windows — even for custom sizes.