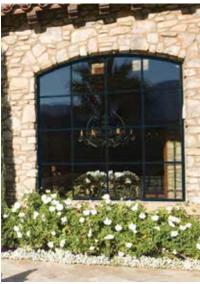

Today, we continue our tradition of excellence with a wood window that lives up to the Milgard name. Essence Series® windows and doors embody beauty and strength. Style and innovation. Comfort and creativity. Design and durability.

Inside, Essence windows are natural, solid wood. Outside, they have a strong fiberglass exterior that won't rot or warp like ordinary wood-only windows. This exceptional durability is why Milgard can offer something you simply won't find with other wood windows: a Full Lifetime Warranty with Glass Breakage Coverage.