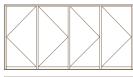

#### **4-Panel Doors**

Doors can be ordered with a left or right sliding direction.