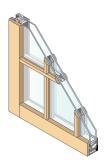

#### Design

MILGARD® Moving Glass Wall Systems beautifully integrate with the other Milgard windows and patio doors in your home. Choose from several stock finishes including white, dark bronze anodized aluminum and Aluminum Clad Wood (Clear Vertical Grain Douglas Fir and Pine). The all-aluminum frames are thermally broken panels with a fully weather-stripped structural interlock system.

#### Ease

Our Moving Glass Wall System operates smoothly and effortlessly. Despite their larger-than-life size, these doors open and close with just the push of a finger. The secret is our tandem stainless steel ball bearing rollers that are strong enough to carry door panels nearly double the size.