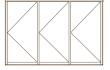

Learn more about Bi-Fold operation at milgard.com/bifold-operation

7 panel - opens left or right

6 panel - opens left, right or from center

**5 panel** - opens left or right

4 panel - opens left or right

3 panel - opens left or right