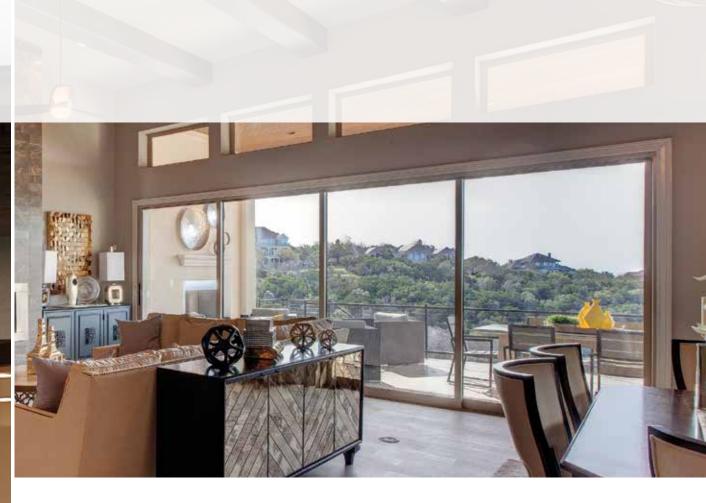

#### Design

MILGARD® Moving Glass Wall Systems beautifully integrate with the other Milgard windows and patio doors in your home. Choose from several stock finishes including white, dark bronze anodized aluminum and Aluminum Clad Wood (Clear Vertical Grain Douglas Fir and Pine). The all-aluminum frames are thermally broken panels with a fully weather-stripped structural interlock system.

#### Ease

Our Moving Glass Wall System operates smoothly and effortlessly. Despite their larger-than-life size, these doors open and close with just the push of a finger. The secret is our tandem stainless steel ball bearing rollers that are strong enough to carry door panels nearly double the size.

#### Confidence

Trust in Milgard's long tradition of excellence, which now translates to this newest offering. Enjoy the very best pairing of functionality and design. Milgard Moving Glass Wall Systems come with a 2-year parts, 10-year glass limited warranty. For complete warranty details and care & maintenance information, please visit milgard.com.