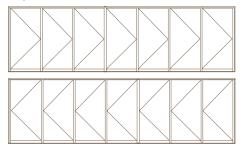

# Unfold the potential of your living spaces.

Each panel folds on top of the adjacent panel when open. A smart and effective design to integrate the outdoors with indoor living.

Experience a luxurious way to enjoy all the space your home has to offer. Show off the aesthetics and let in fresh air. Bi-Fold operation options can include more panels than those in Stacking and Pocket for a distinct design effect.

Learn more about Bi-Fold operation at milgard.com/bifold-operation

7 panel - opens left or right

6 panel - opens left, right or from center

**5 panel** - opens left or right

4 panel - opens left or right

3 panel - opens left or right

#### **Bi-Fold Operation**

| 3 panel | all panels open left or right |
|---------|-------------------------------|
| 4 panel | 3 open right, 1 left          |
| 4 panel | 3 open left, 1 right          |
| 5 panel | 4 open right, 1 left          |
| 5 panel | 4 open left, 1 right          |
| 6 panel | 5 open right, 1 left          |
| 6 panel | 5 open left, 1 right          |
| 6 panel | 3 open right, 3 open left     |
| 7 panel | all panels open left or right |