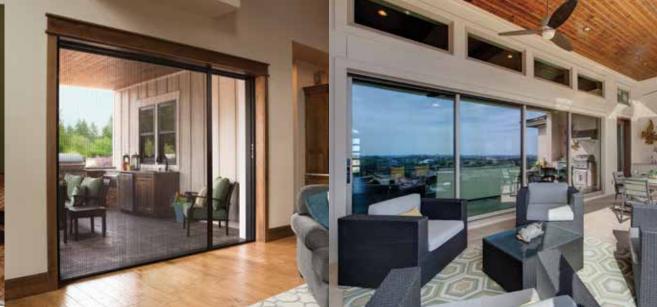

#### Retractable screen (optional upgrade)

Let in the air and light with high quality, pleated retractable screens.

Retractable screens available only for 8' high Stacking and Pocket doors with flush handle up to 16' wide.

## Seamlessly transition from the indoors to outdoors.

When fully open, the panels slide into the wall pocket and completely disappear from view.

Even when they are closed, these expansive moving glass panels make a design statement. Make it your own with your choice of aluminum clad with warm wood interiors or sleek all aluminum in designer colors. Accessorize your aluminum clad wood door with grids.

It's a simple luxury that's easy to use. Open up to maximize views and fresh air, and close off an area just as easily.