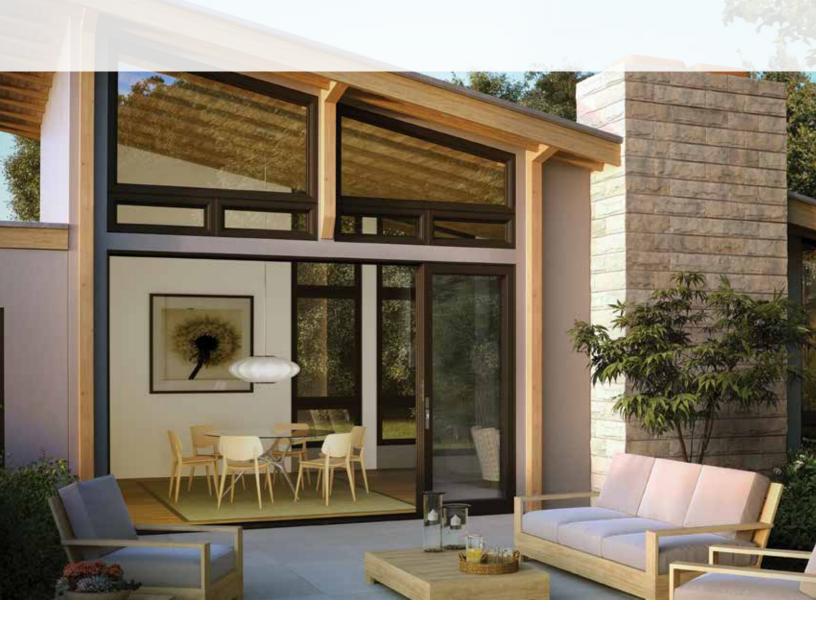

### Create a vibrant mural of the outdoors on your wall.

Large sliding glass panels offer sweeping outdoor views, flooding the room with natural light and fresh air.

Choose from two frame styles — aluminum clad wood or all aluminum.

The aluminum clad wood features warm, rich wood interior to paint or stain and a tough, durable aluminum exterior in designer colors. This glass wall can also be accessorized with grids.

The all-aluminum option is a sleek, modern design in colors to match any decor.

## Seamlessly transition from the indoors to outdoors.

When fully open, the panels slide into the wall pocket and completely disappear from view.

Even when they are closed, these expansive moving glass panels make a design statement. Make it your own with your choice of aluminum clad with warm wood interiors or sleek all aluminum in designer colors. Accessorize your aluminum clad wood door with grids.

It's a simple luxury that's easy to use. Open up to maximize views and fresh air, and close off an area just as easily.