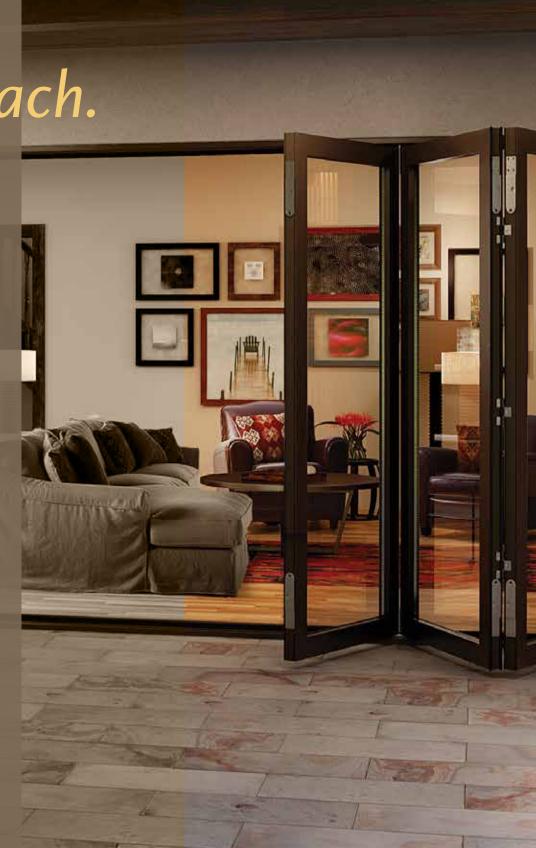

# Unfold the potential of your living spaces.

Each panel folds on top of the adjacent panel when open. A smart and effective design to integrate the outdoors with indoor living.

Experience a luxurious way to enjoy all the space your home has to offer. Show off the aesthetics and let in fresh air. Bi-Fold operation options can include more panels than those in Stacking and Pocket for a distinct design effect.

Learn more about Bi-Fold operation at milgard.com/bifold-operation

7 panel - opens left or right

6 panel - opens left, right or from center

**5 panel** - opens left or right

4 panel - opens left or right

3 panel - opens left or right