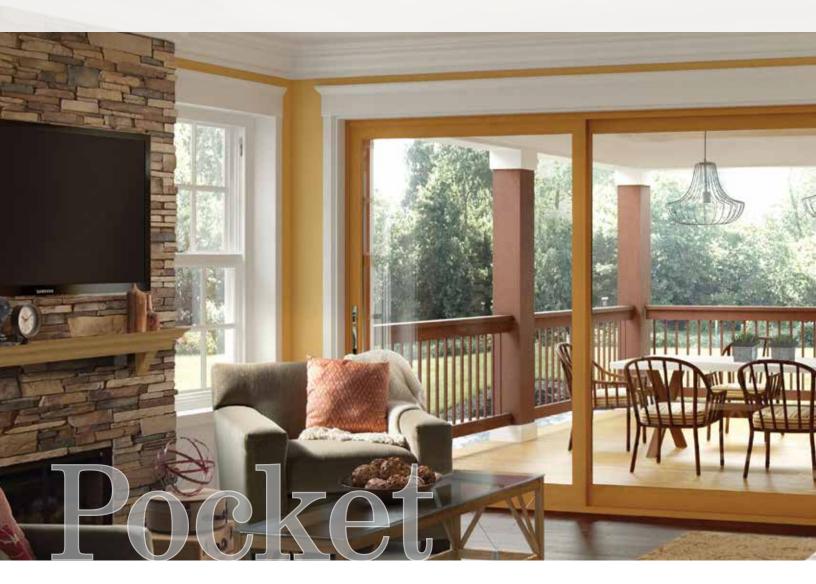

## Seamlessly transition from the indoors to outdoors.

When fully open, the panels slide into the wall pocket and completely disappear from view.

Even when they are closed, these expansive moving glass panels make a design statement. Make it your own with your choice of aluminum clad with warm wood interiors or sleek all aluminum in designer colors. Accessorize your aluminum clad wood door with grids.

It's a simple luxury that's easy to use. Open up to maximize views and fresh air, and close off an area just as easily.