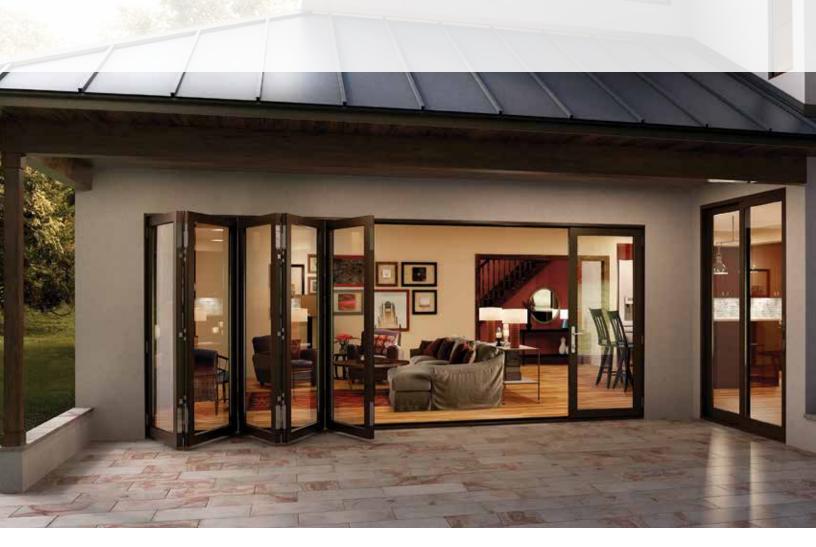

# Unfold the potential of your living spaces.

Each panel folds on top of the adjacent panel when open. A smart and effective design to integrate the outdoors with indoor living.

Experience a luxurious way to enjoy all the space your home has to offer. Show off the aesthetics and let in fresh air. Bi-Fold operation options can include more panels than those in Stacking and Pocket for a distinct design effect.

Learn more about Bi-Fold operation at milgard.com/bifold-operation

7 panel - opens left or right

6 panel - opens left, right or from center

**5 panel** - opens left or right

4 panel - opens left or right

3 panel - opens left or right