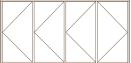

Learn more about Bi-Fold operation at milgard.com/bifold-operation

7 panel - opens left or right

6 panel - opens left, right or from center

**5 panel** - opens left or right

4 panel - opens left or right

3 panel - opens left or right