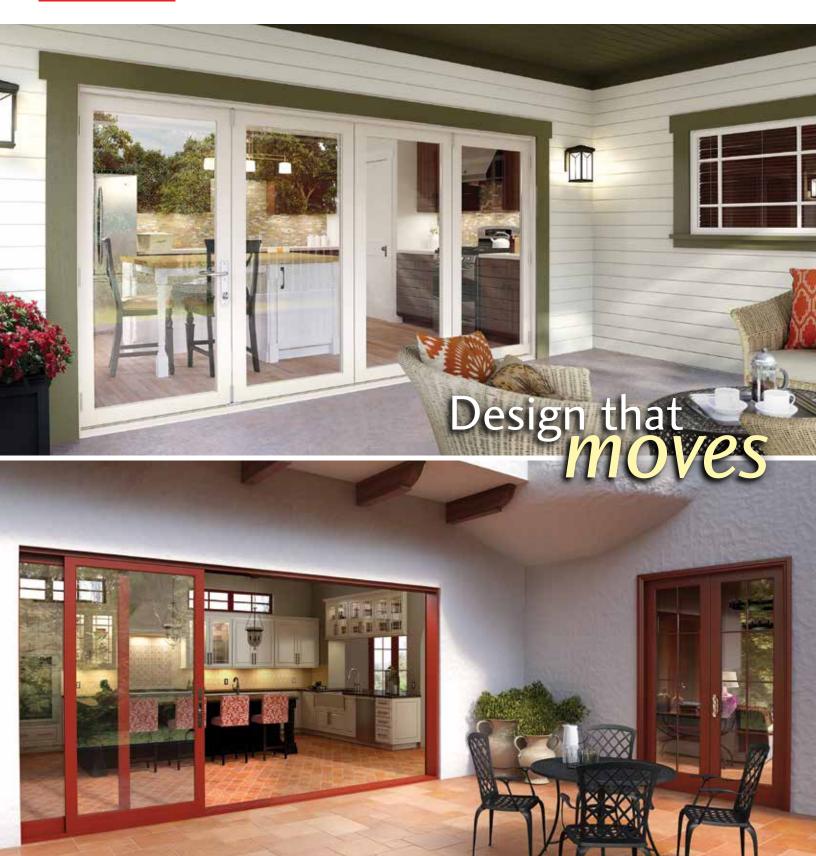

### Moving Glass Wall Systems

# Wonder within Reach.

Open up to an entirely new way to look at luxury. MILGARD® MOVING GLASS WALL SYSTEMS is an innovative solution that blurs the line between inside and out of the question. Aspirational yet realistic, this sliding wall seamlessly transitions between dreams and reality.

Typically moving glass walls have only been a custom option in high-end homes. That is until Milgard reframed the conversation. Now you can expand your living space with stacking, bi-fold or pocket doors in a variety of standard sizes and configurations.

Plus enjoy the outstanding service, support and design you've come to expect from Milgard.

Moving expectations. Moving possibilities.

Moving forward.

Design that moves.

### Create a vibrant mural of the outdoors on your wall.

Large sliding glass panels offer sweeping outdoor views, flooding the room with natural light and fresh air.

Choose from two frame styles — aluminum clad wood or all aluminum.

## Seamlessly transition from the indoors to outdoors.

When fully open, the panels slide into the wall pocket and completely disappear from view.

Even when they are closed, these expansive moving glass panels make a design statement. Make it your own with your choice of aluminum clad with warm wood interiors or sleek all aluminum in designer colors. Accessorize your aluminum clad wood door with grids.

It's a simple luxury that's easy to use. Open up to maximize views and fresh air, and close off an area just as easily.