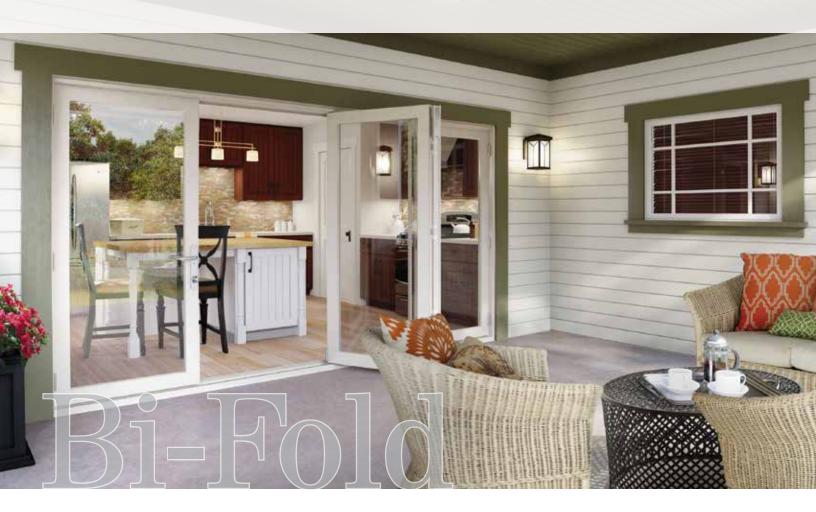

### Moving Glass Wall Systems

# Wonder within Reach.

Open up to an entirely new way to look at luxury. MILGARD® MOVING GLASS WALL SYSTEMS is an innovative solution that blurs the line between inside and out of the question. Aspirational yet realistic, this sliding wall seamlessly transitions between dreams and reality.

# Unfold the potential of your living spaces.

Each panel folds on top of the adjacent panel when open. A smart and effective design to integrate the outdoors with indoor living.

Experience a luxurious way to enjoy all the space your home has to offer. Show off the aesthetics and let in fresh air. Bi-Fold operation options can include more panels than those in Stacking and Pocket for a distinct design effect.

Learn more about Bi-Fold operation at milgard.com/bifold-operation

7 panel - opens left or right

6 panel - opens left, right or from center

**5 panel** - opens left or right

4 panel - opens left or right

3 panel - opens left or right