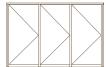

#### **3-Panel Doors**

Doors can be ordered with a left or right sliding direction.