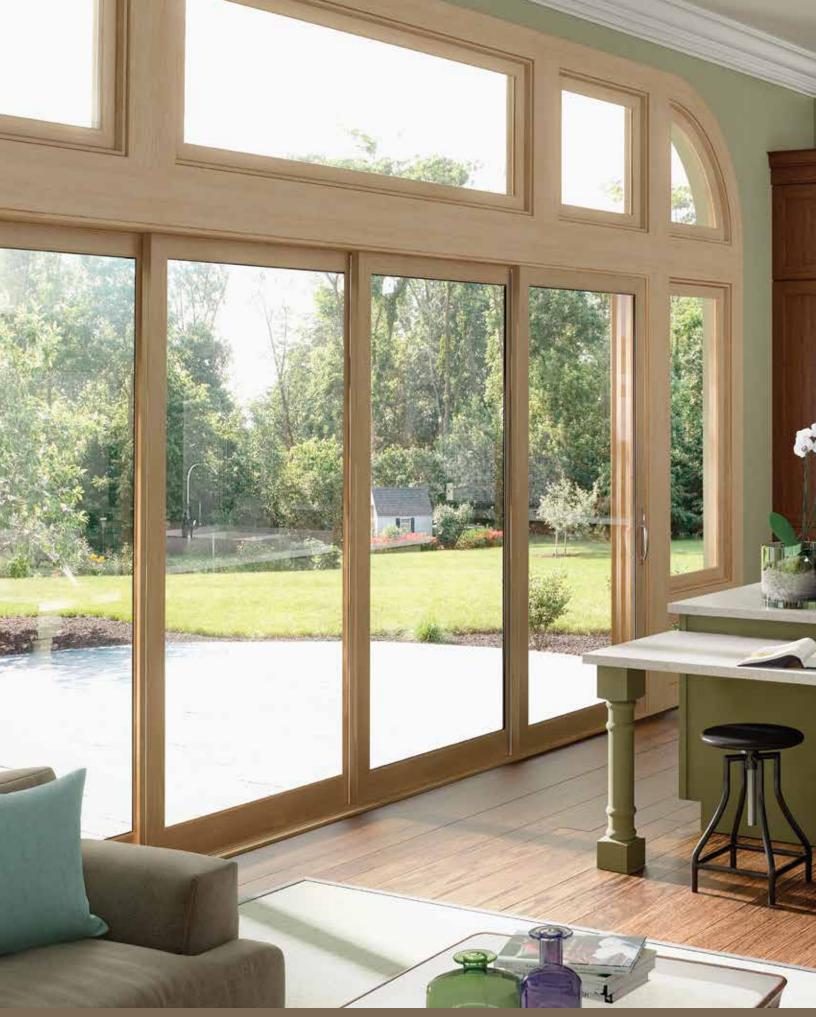

### Create a vibrant mural of the outdoors on your wall.

Large sliding glass panels offer sweeping outdoor views, flooding the room with natural light and fresh air.

Choose from two frame styles — aluminum clad wood or all aluminum.

The aluminum clad wood features warm, rich wood interior to paint or stain and a tough, durable aluminum exterior in designer colors. This glass wall can also be accessorized with grids.

The all-aluminum option is a sleek, modern design in colors to match any decor.

## Seamlessly transition from the indoors to outdoors.

When fully open, the panels slide into the wall pocket and completely disappear from view.

Even when they are closed, these expansive moving glass panels make a design statement. Make it your own with your choice of aluminum clad with warm wood interiors or sleek all aluminum in designer colors. Accessorize your aluminum clad wood door with grids.

It's a simple luxury that's easy to use. Open up to maximize views and fresh air, and close off an area just as easily.