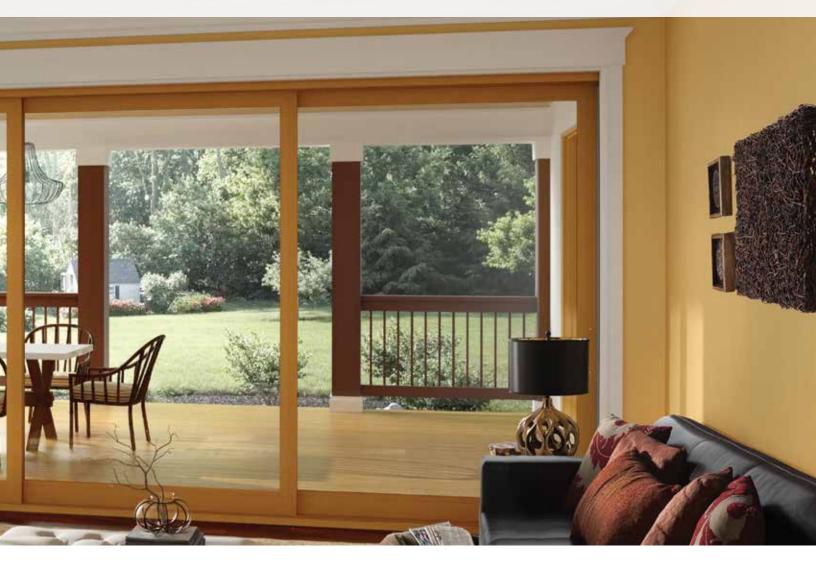

## Seamlessly transition from the indoors to outdoors.

When fully open, the panels slide into the wall pocket and completely disappear from view.

Even when they are closed, these expansive moving glass panels make a design statement. Make it your own with your choice of aluminum clad with warm wood interiors or sleek all aluminum in designer colors. Accessorize your aluminum clad wood door with grids.

It's a simple luxury that's easy to use. Open up to maximize views and fresh air, and close off an area just as easily.