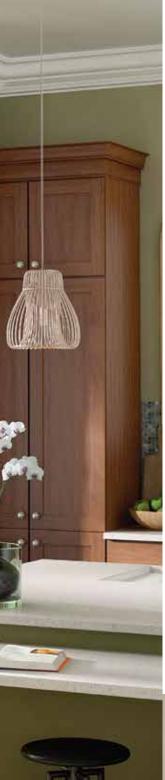

### Create a vibrant mural of the outdoors on your wall.

Large sliding glass panels offer sweeping outdoor views, flooding the room with natural light and fresh air.

Choose from two frame styles — aluminum clad wood or all aluminum.

The aluminum clad wood features warm, rich wood interior to paint or stain and a tough, durable aluminum exterior in designer colors. This glass wall can also be accessorized with grids.

The all-aluminum option is a sleek, modern design in colors to match any decor.

## Seamlessly transition from the indoors to outdoors.

When fully open, the panels slide into the wall pocket and completely disappear from view.

Even when they are closed, these expansive moving glass panels make a design statement. Make it your own with your choice of aluminum clad with warm wood interiors or sleek all aluminum in designer colors. Accessorize your aluminum clad wood door with grids.

It's a simple luxury that's easy to use. Open up to maximize views and fresh air, and close off an area just as easily.