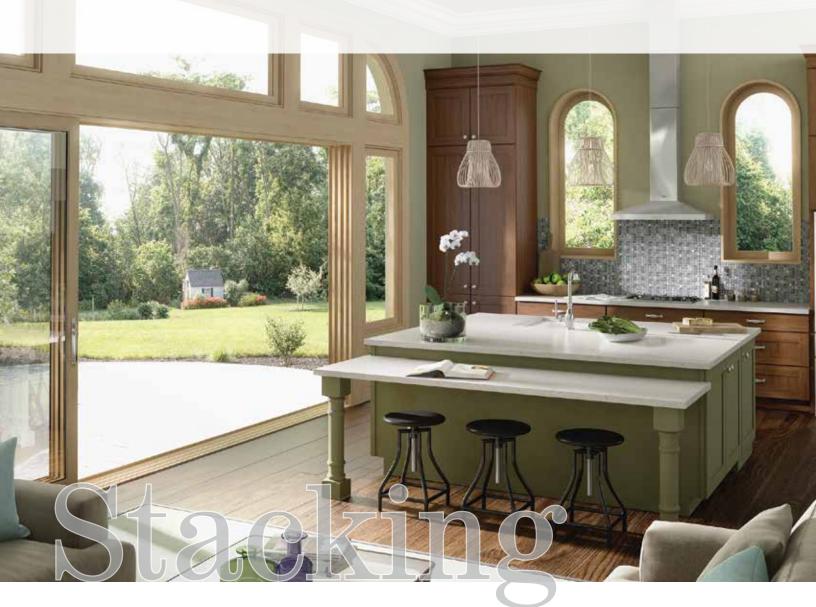

## Seamlessly transition from the indoors to outdoors.

When fully open, the panels slide into the wall pocket and completely disappear from view.

Even when they are closed, these expansive moving glass panels make a design statement. Make it your own with your choice of aluminum clad with warm wood interiors or sleek all aluminum in designer colors. Accessorize your aluminum clad wood door with grids.

It's a simple luxury that's easy to use. Open up to maximize views and fresh air, and close off an area just as easily.