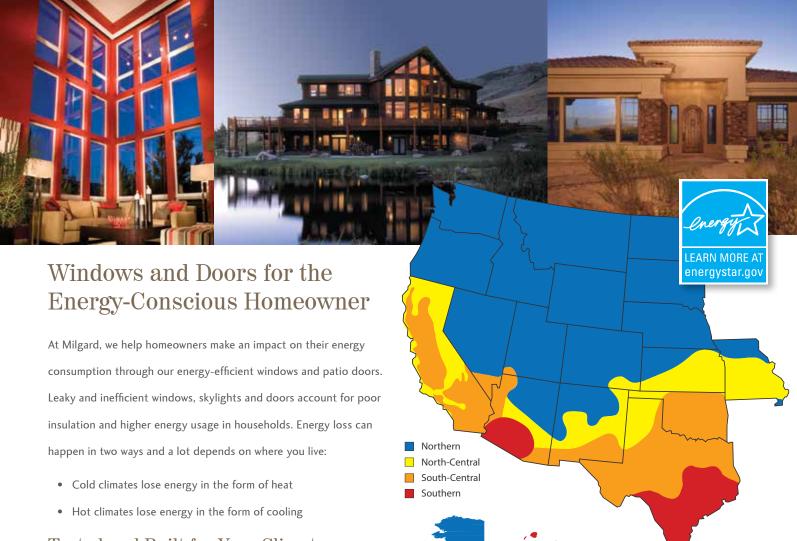

#### Tested and Built for Your Climate

All Milgard windows and patio doors are designed to meet tough thermal and solar requirements of state and local jurisdictions.

We conduct thermal simulations to improve energy performance in our windows and patio doors so our consumers can enjoy a more comfortable home. We make it easy to meet local energy codes and green building efficiency standards with a selection of performance enhancing features. In fact, Milgard has options available to tailor the components of windows and doors to specific climates—perfectly matching the product to your region's energy needs.

Milgard adheres to ENERGY STAR® v6 requirements to meet or exceed U-Factor and Solar Heat Gain Coefficient (SHGC) criteria for the zones shown.

#### Milgard also offers high energy performance options for the ultimate in energy efficiency.

| Zone                         | U-Factor | SHGC | Your energy efficient windows could include one or more of the following features based on your climate. |
|------------------------------|----------|------|----------------------------------------------------------------------------------------------------------|
| ENERGY STAR v6 Northern      | 0.27     | -    | SunCoat® or SunCoatMAX®                                                                                  |
| ENERGY STAR v6 North-Central | 0.3      | 0.4  | EdgeGardMAX®                                                                                             |
| ENERGY STAR v6 South-Central | 0.3      | 0.25 | Argon or Krypton                                                                                         |
| ENERGY STAR v6 Southern      | 0.4      | 0.25 | 4th Surface                                                                                              |
| R5                           | 0.20     |      | Triple Glaze                                                                                             |