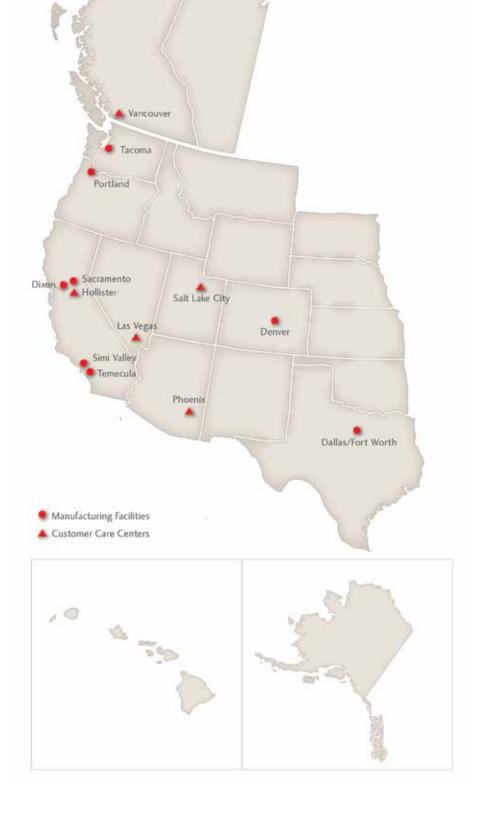

#### **Door Hardware Finishes**

White

Tan

Clay

Slate

Black

Oil Rubbed Bronze

ed Brushed Chrome Satin Nickel Milgard Windows & Doors is proud to serve the Western U.S. and Canada with over a dozen full-service facilities and customer care centers.