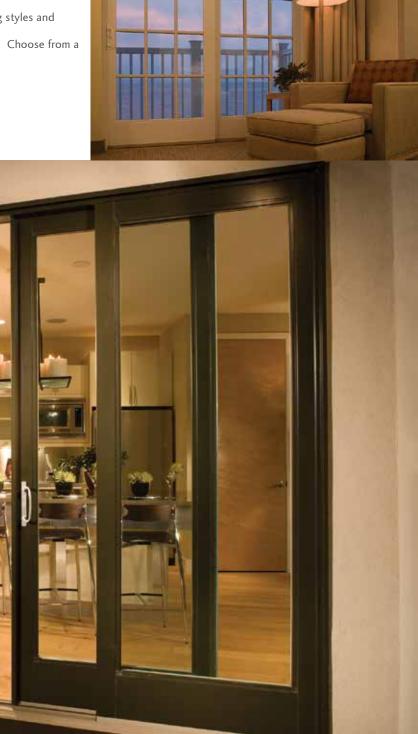

## Swing & Sliding Doors

The strength of fiberglass protects your investment from the harsher side of Mother Nature. Because of its inherent properties, fiberglass won't swell like wood and it expands and contracts at the same minimal rate as glass. Fiberglass won't crack, peel, warp, split, pit, or corrode and is virtually impervious to water.

Our fiberglass doors are available with your choice of baked-on standard colors for a finish that protects against UV rays.

Ultra Series patio doors come in sliding, in-swing or out-swing styles and built to your specifications with panels, transoms, or sidelites. Choose from a variety of hardware and virtually endless grid options.