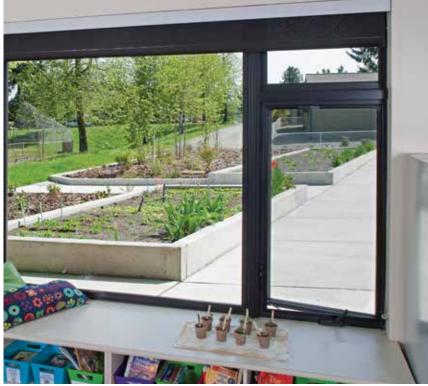

#### Tested and Built for Your Climate

All Milgard windows and patio doors are designed to meet tough thermal and solar requirements of state and local jurisdictions.

We conduct thermal simulations to improve energy performance in our windows and patio doors so our consumers can enjoy a more comfortable home. We make it easy to meet local energy codes and green building efficiency standards with a selection of performance enhancing features. In fact, Milgard has options available to tailor the components of windows and doors to specific climates—perfectly matching the product to your region's energy needs.

Milgard adheres to ENERGY STAR® v6 requirements to meet or exceed U-Factor and Solar Heat Gain Coefficient (SHGC) criteria for the zones shown.