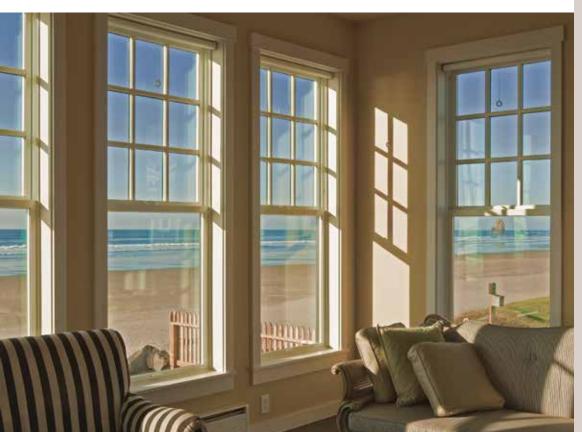

#### Tested and Built for Your Climate

All Milgard windows and patio doors are designed to meet tough thermal and solar requirements of state and local jurisdictions.

We conduct thermal simulations to improve energy performance in our windows and patio doors so our consumers can enjoy a more comfortable home. We make it easy to meet local energy codes and green building efficiency standards with a selection of performance enhancing features. In fact, Milgard has options available to tailor the components of windows and doors to specific climates—perfectly matching the product to your region's energy needs.

Milgard adheres to ENERGY STAR® v6 requirements to meet or exceed U-Factor and Solar Heat Gain Coefficient (SHGC) criteria for the zones shown.

#### Milgard also offers high energy performance options for the ultimate in energy efficiency.

| Zone                         | U-Factor | SHGC | Your energy efficient windows could include one or more of the following features based on your climate. |
|------------------------------|----------|------|----------------------------------------------------------------------------------------------------------|
| ENERGY STAR v6 Northern      | 0.27     | -    | SunCoat® or SunCoatMAX®                                                                                  |
| ENERGY STAR v6 North-Central | 0.3      | 0.4  | EdgeGardMAX®                                                                                             |
| ENERGY STAR v6 South-Central | 0.3      | 0.25 | Argon or Krypton                                                                                         |
| ENERGY STAR v6 Southern      | 0.4      | 0.25 | 4th Surface                                                                                              |
| R5                           | 0.20     |      | Triple Glaze                                                                                             |