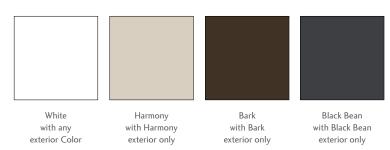

#### **Interior Colors**

#### **Exterior Colors**

Choose from seven standard exterior colors. All colors come with white interiors. Harmony, Bark and Black Bean can be color matched interior and exterior.