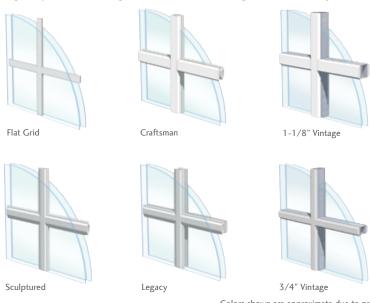

#### Grids

Express your creativity and dramatically increase your home's curb appeal with our virtually endless grid options. Choose grids inside our insulated glass units for easy cleaning.

Colors shown are approximate due to printing limitations.