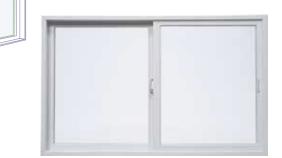

#### Awning

Casement

Single Hung

## Swing & Sliding Doors

The strength of fiberglass protects your investment from the harsher side of Mother Nature. Because of its inherent properties, fiberglass won't swell like wood and it expands and contracts at the same minimal rate as glass. Fiberglass won't crack, peel, warp, split, pit, or corrode and is virtually impervious to water.