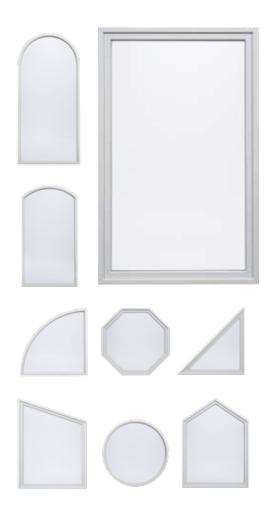

#### Picture Windows

Like the art on the walls, picture windows are the frame for your view. With Milgard Ultra Series picture windows, you can frame your view in just about any shape or size.

### Bay & Bow Windows

Bay windows are 3-segment units that expand your space to the outdoors. Bow windows are multi-segmented units that create dramatic circular spaces. Add function to both by choosing your choice of operating styles for the segments.