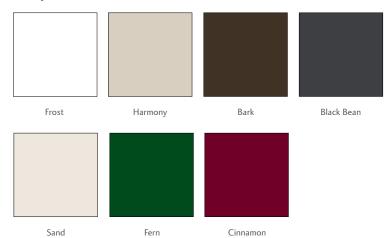

#### **Exterior Colors**

Choose from seven standard exterior colors. All colors come with white interiors. Harmony, Bark and Black Bean can be color matched interior and exterior.