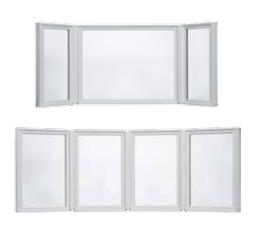

### Bay & Bow Windows

Bay windows are 3-segment units that expand your space to the outdoors. Bow windows are multi-segmented units that create dramatic circular spaces. Add function to both by choosing your choice of operating styles for the segments.